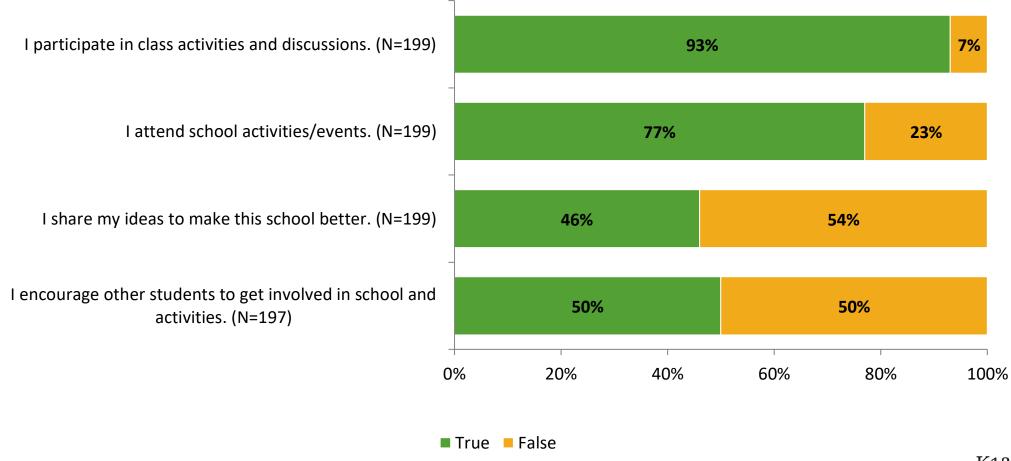

ticipation**

| Responding Group    | Number of Invitations Delivered (NMax) | Number of Responses<br>(N) | Response Rate | Total Responses |
|---------------------|----------------------------------------|----------------------------|---------------|-----------------|
| Elementary Students | 333                                    | 199                        | 60%           | 199             |



## **Overall Engagement**





## **Overall Engagement (Continued)**



### **Like School**

Thinking about how you feel/act most of the time, is the following statement true or false?

Generally, I like school. (N=190) 81% 19% 0% 20% 40% 60% 80% 100% ■ True ■ False



## **Class Experience**



## **Student Experience**





## **Academic Support**





#### Relevance





#### **Involvement**



## **Self-Management**





#### Grit





## Acceptance



## **Relationships with Peers**





## **Relationships with Adults in School**







Follow us on Twitter: @k12insight

www.k12insight.com