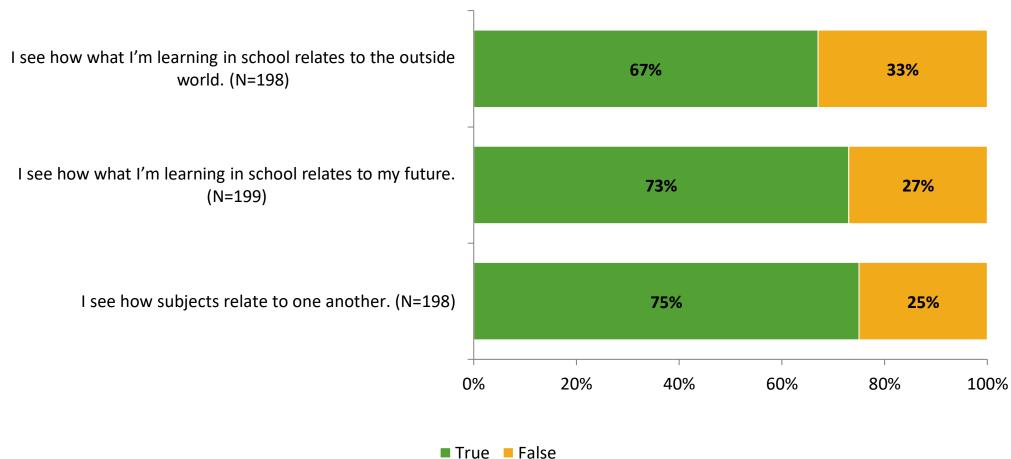

22 School Year



## **Participation**

| Responding Group    | Number of Invitations Delivered (NMax) | Number of Responses<br>(N) | Response Rate | Total Responses |
|---------------------|----------------------------------------|----------------------------|---------------|-----------------|
| Elementary Students | 333                                    | 199                        | 60%           | 199             |



## **Overall Engagement**





## **Overall Engagement (Continued)**



### **Like School**

Thinking about how you feel/act most of the time, is the following statement true or false?

Generally, I like school. (N=190) 81% 19% 0% 20% 40% 60% 80% 100% ■ True ■ False



## **Class Experience**



## **Student Experience**





## **Academic Support**





#### Relevance





#### **Involvement**



## **Self-Management**





#### Grit





## Acceptance



## **Relationships with Peers**





## **Relationships with Adults in School**







Follow us on Twitter: @k12insight

www.k12insight.com