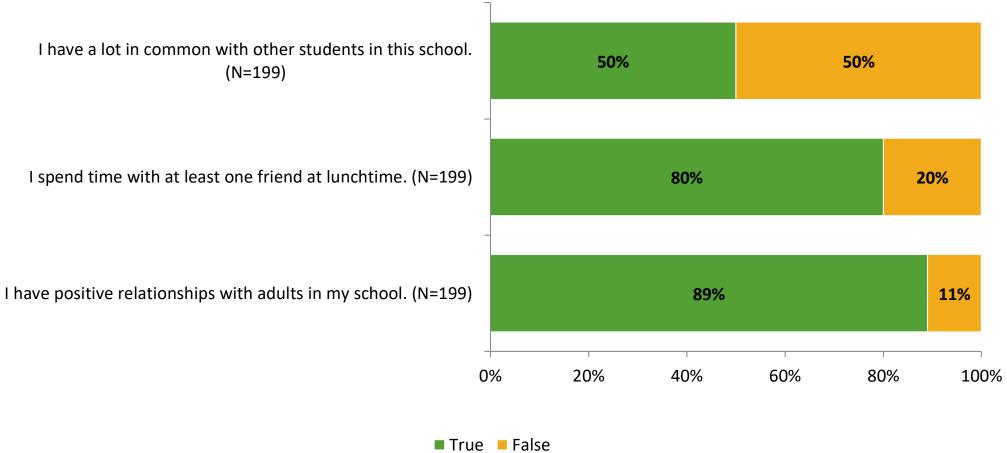

## **Relationships with Peers**

## **Relationships with Adults in School**

Follow us on Twitter: @k12insight

www.k12insight.com