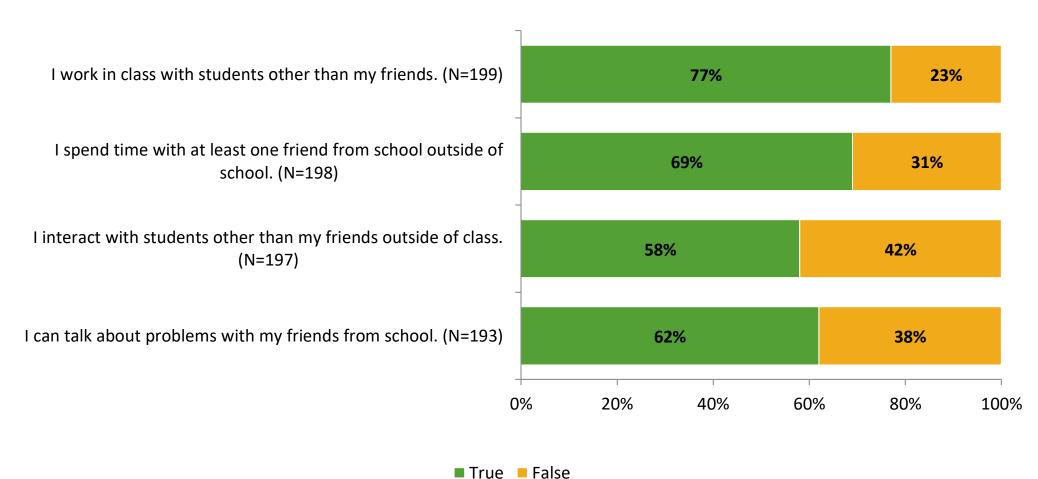

ses<br>(N) | Response Rate | Total Responses |
|---------------------|----------------------------------------|----------------------------|---------------|-----------------|
| Elementary Students | 333                                    | 199                        | 60%           | 199             |



## **Overall Engagement**





## **Overall Engagement (Continued)**



### **Like School**

Thinking about how you feel/act most of the time, is the following statement true or false?

Generally, I like school. (N=190) 81% 19% 0% 20% 40% 60% 80% 100% ■ True ■ False



## **Class Experience**



## **Student Experience**





## **Academic Support**





#### Relevance





#### **Involvement**



## **Self-Management**





#### Grit





## Acceptance



## **Relationships with Peers**





## **Relationships with Adults in School**







Follow us on Twitter: @k12insight

www.k12insight.com