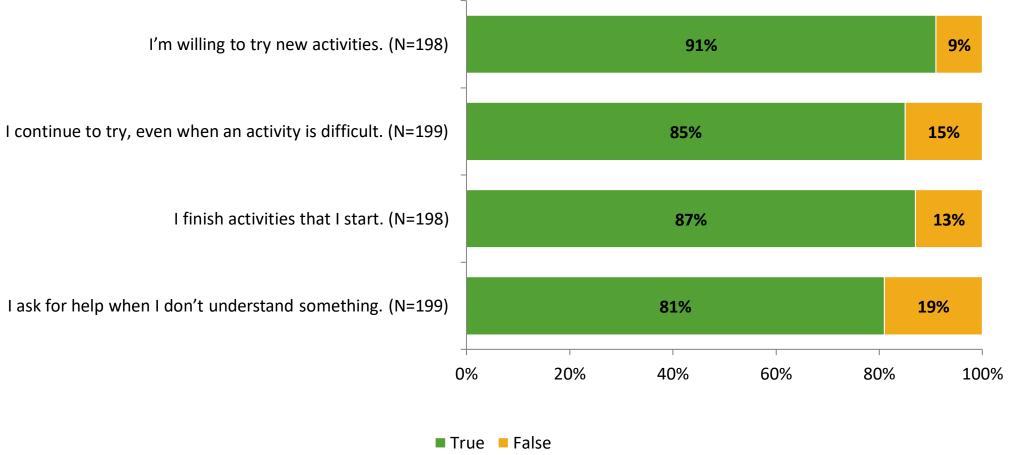

ber of Invitations Delivered (NMax) | Number of Responses<br>(N) | Response Rate | Total Responses |
|---------------------|----------------------------------------|----------------------------|---------------|-----------------|
| Elementary Students | 333                                    | 199                        | 60%           | 199             |



## **Overall Engagement**





## **Overall Engagement (Continued)**



### **Like School**

Thinking about how you feel/act most of the time, is the following statement true or false?

Generally, I like school. (N=190) 81% 19% 0% 20% 40% 60% 80% 100% ■ True ■ False



## **Class Experience**



## **Student Experience**





## **Academic Support**





#### Relevance





#### **Involvement**



## **Self-Management**





#### Grit





## Acceptance



## **Relationships with Peers**





## **Relationships with Adults in School**







Follow us on Twitter: @k12insight

www.k12insight.com