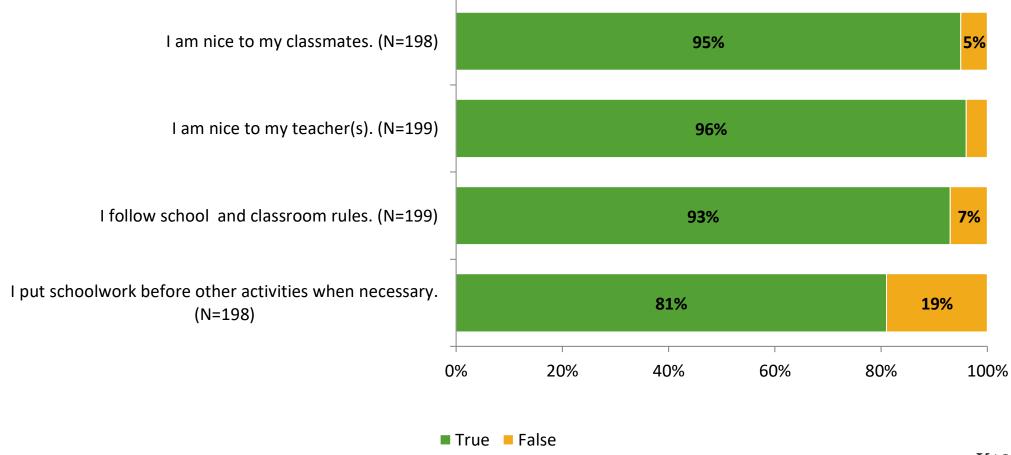

## **Self-Management**

## **Relationships with Peers**

## **Relationships with Adults in School**

Follow us on Twitter: @k12insight

www.k12insight.com