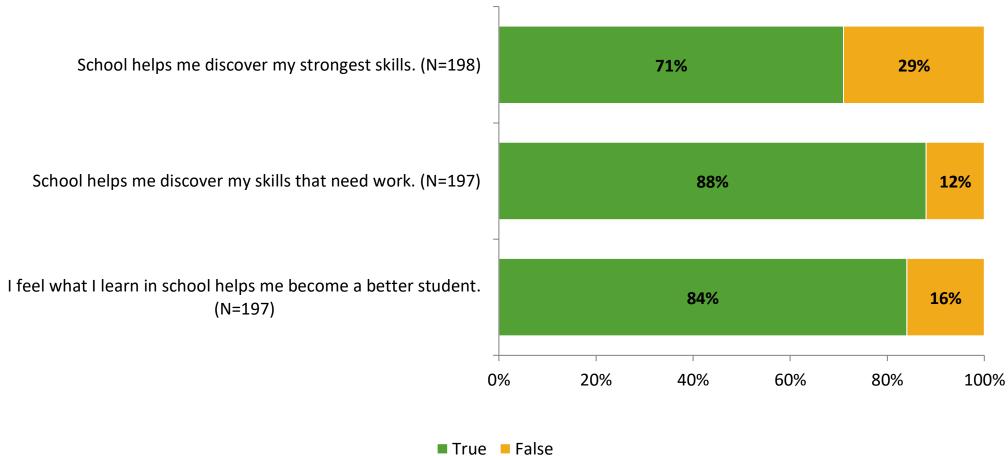

s: Ridgecrest Elementary School

Results

2021-2022 School Year



## **Participation**

| Responding Group    | Number of Invitations Delivered (NMax) | Number of Responses<br>(N) | Response Rate | Total Responses |
|---------------------|----------------------------------------|----------------------------|---------------|-----------------|
| Elementary Students | 333                                    | 199                        | 60%           | 199             |



## **Overall Engagement**





## **Overall Engagement (Continued)**



### **Like School**

Thinking about how you feel/act most of the time, is the following statement true or false?

Generally, I like school. (N=190) 81% 19% 0% 20% 40% 60% 80% 100% ■ True ■ False



## **Class Experience**



## **Student Experience**





## **Academic Support**





#### Relevance





#### **Involvement**



## **Self-Management**





#### Grit





## Acceptance



## **Relationships with Peers**





## **Relationships with Adults in School**







Follow us on Twitter: @k12insight

www.k12insight.com