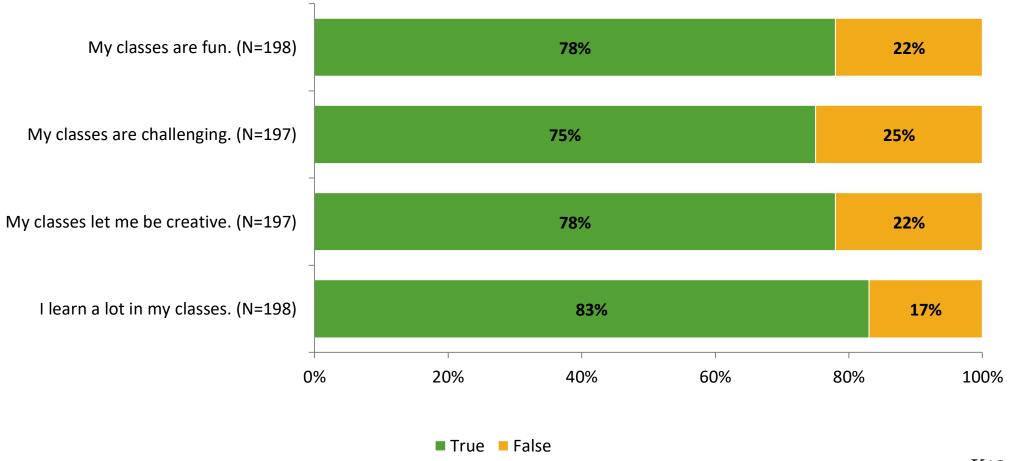

Survey for Elementary Surveys: Ridgecrest Elementary School

Results

2021-2022 School Year



## **Participation**

| Responding Group    | Number of Invitations Delivered (NMax) | Number of Responses<br>(N) | Response Rate | Total Responses |
|---------------------|----------------------------------------|----------------------------|---------------|-----------------|
| Elementary Students | 333                                    | 199                        | 60%           | 199             |



## **Overall Engagement**





## **Overall Engagement (Continued)**



### **Like School**

Thinking about how you feel/act most of the time, is the following statement true or false?

Generally, I like school. (N=190) 81% 19% 0% 20% 40% 60% 80% 100% ■ True ■ False



## **Class Experience**



## **Student Experience**





## **Academic Support**





#### Relevance





#### **Involvement**



## **Self-Management**





#### Grit





## Acceptance



## **Relationships with Peers**





## **Relationships with Adults in School**







Follow us on Twitter: @k12insight

www.k12insight.com